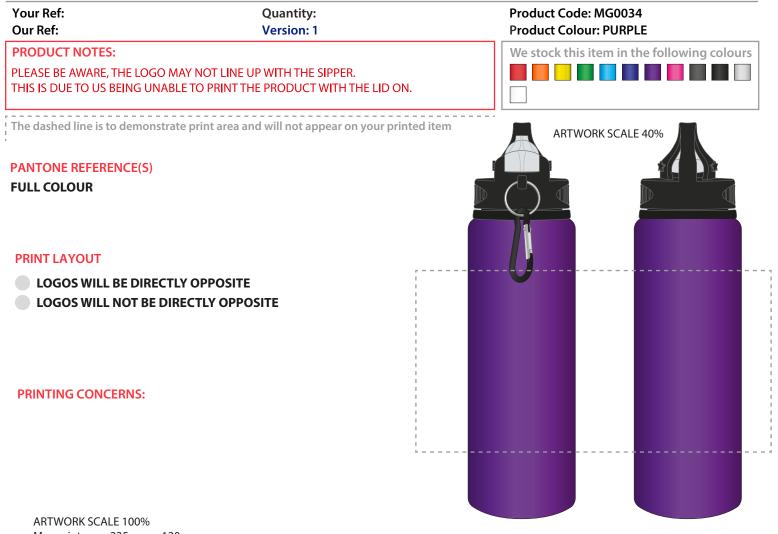

## **Artwork Approval**

Max print area: 235 mm x 120 mm

|      |   | <br>       |
|------|---|------------|
|      |   |            |
|      |   | 1          |
| <br> |   | 1          |
|      |   | 1          |
|      |   | 1          |
|      |   |            |
|      |   |            |
| 1    |   | 1          |
|      |   |            |
|      |   | I          |
|      |   | 1          |
|      |   |            |
|      |   | 1          |
| 1    |   | 1          |
| <br> | I | <br>۱<br>ا |
|      |   | 1          |
|      |   | 1          |
|      |   |            |
|      |   | 1          |
| 1    | 1 | 1          |
|      |   | 1          |
|      |   | 1          |
|      |   |            |
|      |   | <br>       |
|      |   | 1          |
|      |   | 1          |
|      |   | 1          |
|      |   |            |
|      |   |            |
|      |   | 1          |
|      |   | <br>       |
|      |   |            |

Any special print requirements must be advised at approval stage, however a new visual may have to be done and approved which may affect the lead time. We may at times advise you of our concerns with regard to the print or print colour on the pdf proof - if approval is given this is unfortunately at your own risk. If a photograph is required of the item this may be chargeable and this is quite often done on day of despatch and could delay your order if approval isn't received immediately.

We cannot accept liability for errors, however caused, which are evident in the proof and not indicated by you at this stage. You are liable for all relevant costs incurred in correcting such mistakes once the proof has been approved. Please note: Your order will not go into production until this proof is approved in writing. This product may have more than one print area, please check to ensure the print position is correct as mistakes cannot be rectified once the goods have been printed. Due to the restrictions and constraints of printing, we can only use 'coated' ink, therefore your pantone reference will need to be a 'C' code. Please double check the pantone colour against a coated pantone book before approving the artwork. The colour and texture of a product can also have an effect on the final print colour.